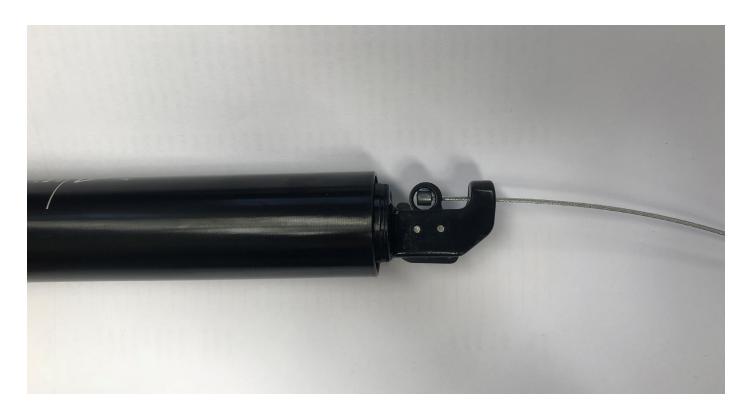

This year the cable orientation has been reversed from prior models and is cut and crimped at the handlebar lever. This can cause confusion as you may think there is a part missing to install at the base of the seat post as per prior model years. The attached image demonstrates how the cable should now be installed at the seat post actuator.