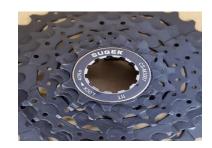

## Sugek CS-M3007 7-Speed Cassette fitted to 2021 Norco Storm 4 and Storm 5 Bicycles

Sugek CS-M3007 7-Speed Cassettes installed on certain model year 2021 Norco Storm 4 and Storm 5 bikes might cause the chain to skip unexpectedly under extreme pedalling loads when using the 11 tooth cog.