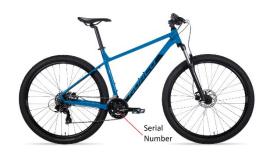

**Models being recalled** – Model year 2021 Storm 4 and Storm 5 bicycles sold between 1<sup>st</sup> June 2020 and 20<sup>th</sup> July 2020 and serial numbers within the following ranges.

| Model      | Serial Number Range             |
|------------|---------------------------------|
| STORM<br>4 | B003NX1A001 Through B003NX1A202 |
| STORM<br>4 | B019NX1D001 Through B019NX1D097 |
| STORM<br>4 | B020NX1D001 Through B020NX1D047 |
| STORM<br>4 | B045NX1D001 Through B045NX1D479 |
| STORM<br>4 | B152NX1F001 Through B152NX1F049 |
| STORM<br>4 | M001NX1A001 Through M001NX1A303 |
| STORM<br>4 | M019NX1D001 Through M019NX1D103 |
| STORM<br>4 | M020NX1D001 Through M020NX1D053 |
| STORM<br>4 | M036NX1D001 Through M036NX1D887 |
| STORM<br>4 | M138NX1F001 Through M138NX1F083 |
| STORM<br>4 | P005NX1A001 Through P005NX1A101 |
| STORM<br>4 | P054NX1D001 Through P054NX1D166 |